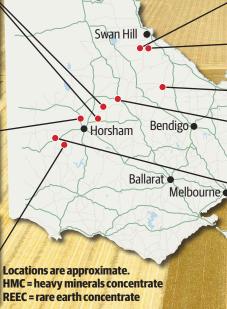

# The mineral sands projects across Victoria's wheatbelt

## **ASTRON CORPORATION LIMITED**

Project: Donald Rare Earth & Mineral Sands Project Projected lifespan: 41 years Expected production: About 250,000 tonnes HMC, 8000 tonnes of REEC for the first five years. Lifespan production undisclosed. Size: 2778.54ha Status: Under review

#### WIM RESOURCE

Project: Avonbank Project Projected lifespan: 36 years Expected production: 12.75million tonnes HMC Size: 3546ha Status: Under review

### **ILUKA PTY LTD**

Project: Wimmera Projected lifespan: 25 years Expected production: 4.8million tonnes HMC Size: 2600ha Status: Under preparation

MANUTAR ARTICLES STRATES OF SMALL

personante an a far si menetati eaderoite addieri ante si an

#### VHM

Project: Goschen Project
Projected lifespan: 20-25 years
Expected production: 10-27.5million tonnes per annum
Size: 1534ha
Status: Under review

ACDC METALS Project: Goschen Central Project Status: Exploration

> FALCON METALS Project: Farrelly Mineral Sands Project Status: Exploration

> > ACDC METALS Project: Watchem Project Status: Exploration